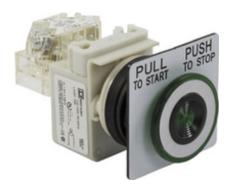

## 9001SKR9P1GH13

Pushbutton , Illuminated, Maintained (Push/Pull), Type: SK, Size: 30mm

| List Price   |  |
|--------------|--|
| Availability |  |

## **Technical Characteristics**

| Plastic                                                                                             |  |
|-----------------------------------------------------------------------------------------------------|--|
| Green                                                                                               |  |
| 10A                                                                                                 |  |
| UL Listed File Number E42259 CCN NKCR - CSA Certified File Number LR25490 Class 3211 03 - CE Marked |  |
| Snap-In Mushroom (1.63 Inch)                                                                        |  |
| Full Guard                                                                                          |  |
| 9001CT0001                                                                                          |  |
| 1 N.O./1 N.C.                                                                                       |  |
| Silver Alloy                                                                                        |  |
| Water tight, Dust tight, Oil tight and Corrosion Resistant (Indoor/Outdoor)                         |  |
| NEMA 4/4X/13                                                                                        |  |
| Round                                                                                               |  |
| 110/120VAC@50/60Hz                                                                                  |  |
| Transformer                                                                                         |  |
| 600V                                                                                                |  |
| Panel                                                                                               |  |
| All                                                                                                 |  |
| 1                                                                                                   |  |
| Maintained (Push/Pull)                                                                              |  |
| Illuminated                                                                                         |  |
| Screw Clamp                                                                                         |  |
| 30mm                                                                                                |  |
| SK                                                                                                  |  |
| AC15 - DC13                                                                                         |  |
|                                                                                                     |  |